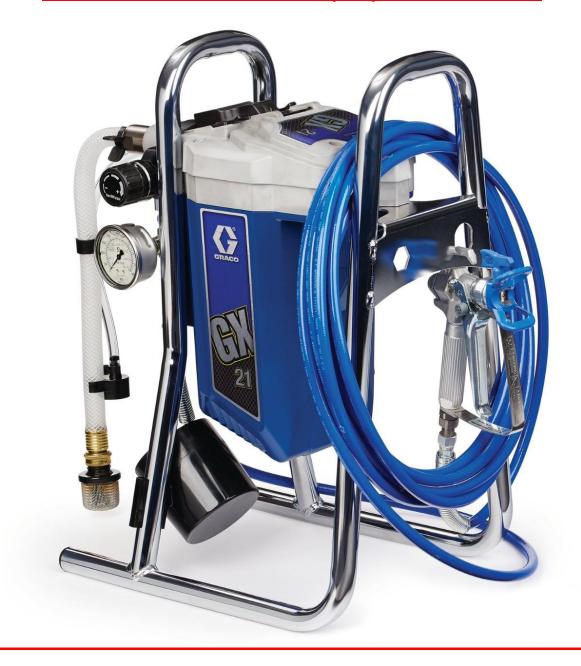

# GX 21 Electric Airless Sprayer, 230V, EU

www.mtsolutionkenya.com Tel +254 722 477 440 Email: info@mtsolutionkenya.com

The GX 21 is the fast, portable and affordable solution for small finishing jobs every finishing contractor faces. Graco's proven piston pump and RAC X SwitchTip quickly lay down a smooth finish. The ProXChange Pump provides fast on-the-job pump replacement – no tools required.

## Extremely Portable

- Lighter than any competitive system
- Easy Carry Handle makes transportation easy
- Lid prevents splashes and spills while carrying

# Direct Immersion Design

- Draws paint directly from paint buckets
- o Flexible, clear suction set is easy to use and clean.
- Spray water or solventbased paints directly from containers from 1 30 litres.

## • ProX Power-Piston Pump featuring ProXChange

- Small deadband pressure ensures the finest finish possible
- Exceptional durability and long life piston pump
- Exclusive lifetime lubricated wiper pad for maintenance free operation
- Modular pump components for easy maintenance
- Fast and easy on-the-job pump replacement—no tools needed
- Eliminate labour costs and downtime expenses

#### Professional SG3 Gun

Includes RAC X tip, 15 m hose