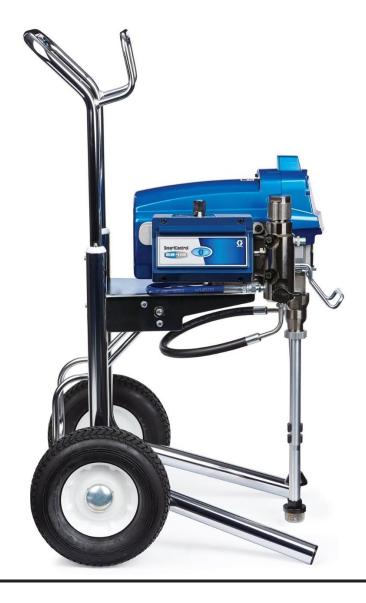

# <u>Ultra Max II 595 PC Pro Electric Airless Sprayer</u>

The Ultra Max II 595 PC Pro airless sprayer is the ideal choice for the painting professional who needs the highest possible output from a small, portable unit. Supports Wide RAC spray tips to finish large surface area projects faster while the longer pump stroke extends time between repacks.

## SmartControl 3.0

Increased spray consistency

www.mtsolutionkenya.com Tel +254 722 477 440 Email: info@mtsolutionkenya.com

- Constantly monitors performance and adjusts motor speed to match your spraying needs
- Measure sprayer gallons, hours and pressure
- Provides support messages and diagnostic support

## Durable Cart Design with Kickstand

- Withstands rugged environments
- Design allows for easy, one-person bucket changes
- Retractable handle doubles as hose storage
- Kickstand for easy one person bucket changes