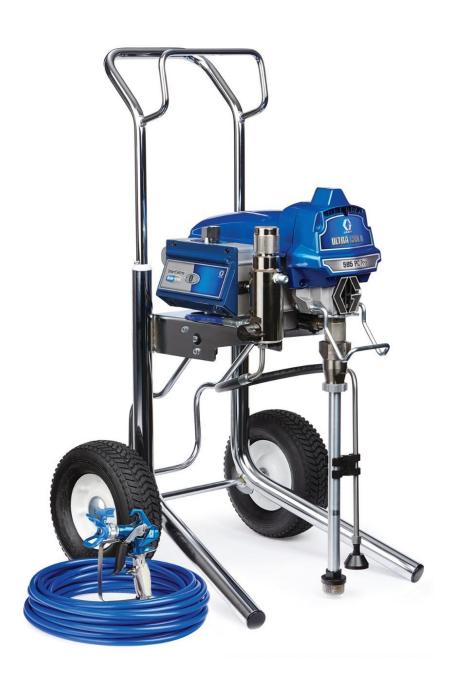

# <u>Ultra Max II 595 PC Pro Electric Airless Sprayer</u>

The Ultra Max II 595 PC Pro airless sprayer is the ideal choice for the painting professional who needs the highest possible output from a small, portable unit. Supports Wide RAC spray tips to finish large surface area projects faster while the longer pump stroke extends time between repacks.

.

www.mtsolutionkenya.com Tel +254 722 477 440 Email: info@mtsolutionkenya.com

Increased Productivity. Unmatched Reliability. Graco's Midsize Electric airless sprayers make it easier to get more work done in a day with increased flow and production rates.

## Durable Cart Design with Kickstand

- Withstands rugged environments
- Design allows for easy, one-person bucket changes
- Retractable handle doubles as hose storage
- Kickstand for easy one person bucket changes

#### Contractor PC Spray Gun

- All-Day Comfort & Control
- Lightest weight gun in its class
- Up to 50% lighter trigger pull force
- E-Z Fit adjustable trigger length
- Complete gun rebuild in seconds with ProConnect cartridge